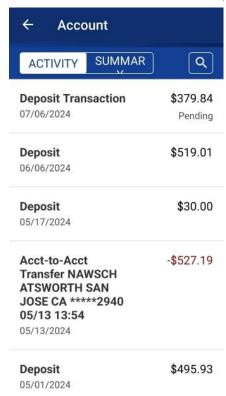

Deposited 6-28-2024

Deposit to checking on 6-2-24 - \$215.00

H&I literature (cash) - \$30.24 Rent to FCTC (cash) - \$20.00

PR for Literature \$227.88 used from KRSCNA money in account Total Out \$ 278.12

| DEPO   | OSITS AND OTHER CREDITS |          |
|--------|-------------------------|----------|
| Date   | Description             | Deposits |
| Jun 03 | DEPOSIT                 | 215.00   |
| Jun 28 | DEPOSIT                 | 200.00   |

#### Literature:

6-29-24

Starting Balance \$39.53

Deposit 06-06-24 \$519.01 No Order End Balance \$558.54

**Webmaster:** Hello OVANA, A cool update- the Louisville Area has recently switched their meeting format on the website to the same one we use which is connected to KY region. Our online schedules are synced up with one another so from now one each area only has to keep their own meetings up to date. - Erin W.