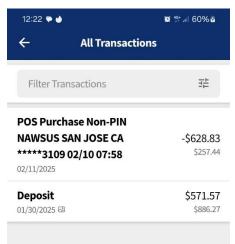

### Literature: Hi Family,

I was able to have my name added to the account and made a large order.

Last month I deposited 571.57 Ordered from NAWS totaling 628.83 Balance as of today is 257.44

In Loving Service, Erin