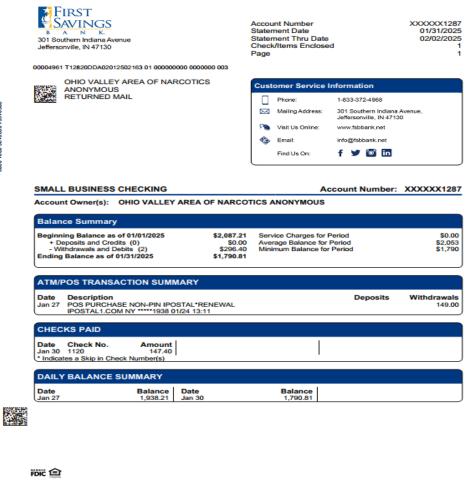

# **OVANA Treasure Report February**

Checking balance is \$2071.81 with cash on hand \$13.76

Snapshot of January ledger below:

| Date    | Name                | Notes                   | Deposits     | Withdraws    |
|---------|---------------------|-------------------------|--------------|--------------|
| 1/26/25 | Womans Power Within | ACS Donation            | \$<br>30.00  |              |
| 1/26/25 | Hope For Us         | ACS Donation            | \$<br>40.00  |              |
| 1/26/25 | Home Sweet Home     | ACS Donation            | \$<br>50.00  |              |
| 1/26/25 | Recovering Minds    | ACS Donation            | \$<br>30.00  |              |
| 1/26/25 | Womans Power Within | ACS Donation            | \$<br>80.00  |              |
| 1/26/25 | Sweet Surrender     | ACS Donation            | \$<br>7.00   |              |
| 1/26/25 | Recovering Minds    | ACS Donation            | \$<br>24.00  |              |
| 1/26/25 | H&I Lit Donation    | Lititure Payment<br>PnP |              | \$<br>147.40 |
| 1/26/25 | 7th Tradition       | Area 7th T              | \$<br>20.00  |              |
| 2/20/25 | Bank Deposit        |                         |              |              |
|         |                     | TOTAL                   | \$<br>281.00 |              |

Please let me know if there is any information I'm missing, or you would like included. I've also sent the January bank statement to the Secretary.

In loving service Jeremy S.

00004961 0020126 0001-0002 T12820DDA02012502163 01 L 00000000